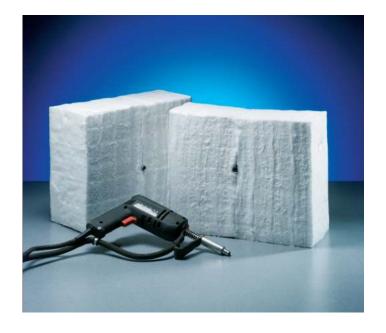

## Weld-Loc® Anchor-Loc® Modules

Because of its simplicity the Weld-Loc® attachment system is a popular choice with Anchor Loc modules.

- Easy to use
- Fast installation
- Forgiving

The following are registered trademarks of Alkegen: Weld-Loc.